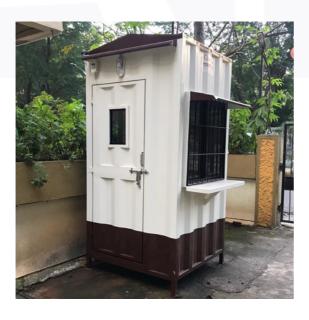

|
| 21    | Furniture               | 18mm particle board                                                                                                                                                                                                                                                                                                                            |

# STRUCTURAL VIEW













### PORTABLE OFFICE CABINS

#### **Outer View**









#### **Inner View**







### **TOILET CABINS**

**Outer View** 



**Inner View** 



## **SECURITY CABINS**

**Outer View** 



#### **Inner View**



### **ACCOMMODATION**

**Outer View** 



**Inner View** 



### **STORAGE CONTAINER**

**Outer View** 



**Inner View** 







Branches: Mumbai, Hydrabad, Uttar pradesh, Gujarat



Postal address
A/02, Dream Height,
Sonaji Nagar,
Mumbra, Thane 400612.



#### **Factory address**

Survey no: 87, Plot no: 6, Near Khan Compound, Shilphata Thane 400612.