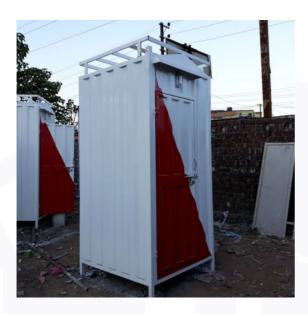

|
| 21    | Furniture               | 18mm particle board                                                                                                                                                                                                                                                                                                                            |

# STRUCTURAL VIEW













### PORTABLE OFFICE CABINS

#### **Outer View**









#### **Inner View**







### **TOILET CABINS**

**Outer View** 



**Inner View** 



## **SECURITY CABINS**

**Outer View** 



#### **Inner View**



### **ACCOMMODATION**

**Outer View** 



**Inner View** 



### **STORAGE CONTAINER**

**Outer View** 



**Inner View** 







Branches: Mumbai, Hydrabad, Uttar pradesh, Gujarat



Postal address
A/02, Dream Height,
Sonaji Nagar,
Mumbra, Thane 400612.



#### **Factory address**

Survey no: 87, Plot no: 6, Near Khan Compound, Shilphata Thane 400612.