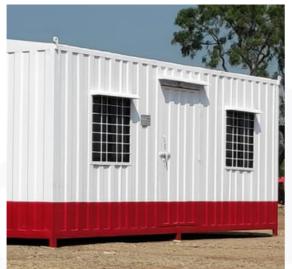

| Tar Coal Sheet Used on Top for Leakproof                                                                                                                                                                                                                                                                                                       |
| 21    | Furniture               | 18mm particle board                                                                                                                                                                                                                                                                                                                            |

# STRUCTURAL VIEW













### PORTABLE OFFICE CABINS

#### **Outer View**









#### **Inner View**







### **TOILET CABINS**

**Outer View** 



**Inner View** 



## **SECURITY CABINS**

**Outer View** 



#### **Inner View**



### **ACCOMMODATION**

**Outer View** 



**Inner View** 



### **STORAGE CONTAINER**

**Outer View** 



**Inner View** 







Branches: Mumbai, Hydrabad, Uttar pradesh, Gujarat



Postal address
A/02, Dream Height,
Sonaji Nagar,
Mumbra, Thane 400612.



#### **Factory address**

Survey no: 87, Plot no: 6, Near Khan Compound, Shilphata Thane 400612.