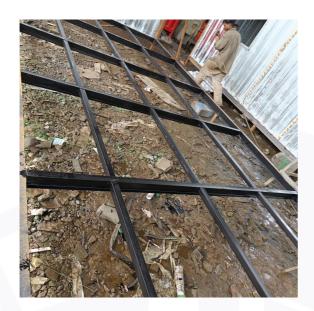

# STRUCTURAL VIEW

# Specification

| Sr.No | Components              | Description                                                                                                                                                                                                                                                                                                                                    |
|-------|-------------------------|------------------------------------------------------------------------------------------------------------------------------------------------------------------------------------------------------------------------------------------------------------------------------------------------------------------------------------------------|
| 1     | Bottom Frame            | 100mm x 50mm "ISMB"                                                                                                                                                                                                                                                                                                                            |
| 2     | Top Frame               | 50mm x 50mm MS Sq Pipe                                                                                                                                                                                                                                                                                                                         |
| 3     | Stiffener Bottom        | 100mm x 50mm M.S. Sq. Pipe                                                                                                                                                                                                                                                                                                                     |
| 4     | Stiffener Top           | 40 x 20 M.S. Sq. Pipe                                                                                                                                                                                                                                                                                                                          |
| 5     | Side Post               | 65 mm x 65 mm MS Sq. Pipe                                                                                                                                                                                                                                                                                                                      |
| 6     | Panelling Outside       | Specially Corrugated GI Sheet Properly Welded.                                                                                                                                                                                                                                                                                                 |
| 7     | Internal Wall Panelling | MDF Board and ACP Sheet for Toilet                                                                                                                                                                                                                                                                                                             |
| 8     | Roof Outside            | Specially GI SHEET - Properly Sloped and water tight.<br>WITH Tar Coal Sheet Used on Top for Leakproof                                                                                                                                                                                                                                         |
| 9     | False Ceiling           | MDF Board                                                                                                                                                                                                                                                                                                                                      |
| 10    | Bottom Flooring         | Cement Fibre Board with Vinyl Carpet over it                                                                                                                                                                                                                                                                                                   |
| 11    | Aluminium Windows       | Double Shutter Sliding Aluminium Powder Coated<br>Windows Safety Grills.                                                                                                                                                                                                                                                                       |
| 12    | Door                    | Insulated with for locking agreement, Hold draft & Handles.                                                                                                                                                                                                                                                                                    |
| 13    | insulation              | Glass Wool density of 16kg/CUBICMETER RB glass<br>Wool Insulation 25mm                                                                                                                                                                                                                                                                         |
| 14    | Wiring                  | All wiring shall be concealed type & shall be of PVC insulated copper wire.                                                                                                                                                                                                                                                                    |
| 15    | Electrical Fittings     | All electrical fittings in the Portable Cabin shall be with capacity of 220–240 V, AC 50Hz.Led Panel Light, Door Light(Bulkhead), Cabin Fan, Switches, Sockets, Air Conditioners Point (MCB) (All Type Air Conditioning Systems as desired upon can be installed).Electrical fiitings brands are as of standard with defined product warranty. |
| 16    | Ear thing               | Earthling Point shall be provided for SAFETY                                                                                                                                                                                                                                                                                                   |
| 17    | Outside Painting        | Phosphating the Cabin and painting with 1 coat of Epoxy primer with Two Coat of Epoxy Paint.                                                                                                                                                                                                                                                   |
| 18    | Legs                    | 6 inch height, 6 legs Four legs at all four corners TWO<br>LEGS AT MIDDLE                                                                                                                                                                                                                                                                      |
| 19    | Hooks                   | Specially formed Hooks for Easy lifting and Shifting                                                                                                                                                                                                                                                                                           |
| 20    | Additional              | Tar Coal Sheet Used on Top for Leakproof                                                                                                                                                                                                                                                                                                       |
| 21    | Furniture               | 18mm particle board                                                                                                                                                                                                                                                                                                                            |