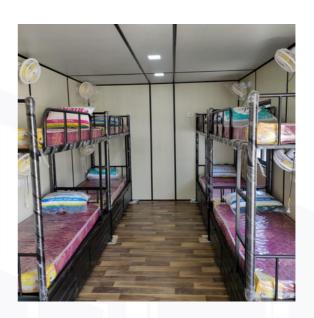

|
| 21    | Furniture               | 18mm particle board                                                                                                                                                                                                                                                                                                                            |

# STRUCTURAL VIEW













### PORTABLE OFFICE CABINS

#### **Outer View**









#### **Inner View**







### **TOILET CABINS**

**Outer View** 



**Inner View** 



## **SECURITY CABINS**

**Outer View** 



#### **Inner View**



### **ACCOMMODATION**

**Outer View** 



**Inner View** 



### **STORAGE CONTAINER**

**Outer View** 



**Inner View** 







Branches: Mumbai, Hydrabad, Uttar pradesh, Gujarat



Postal address
A/02, Dream Height,
Sonaji Nagar,
Mumbra, Thane 400612.



#### **Factory address**

Survey no: 87, Plot no: 6, Near Khan Compound, Shilphata Thane 400612.