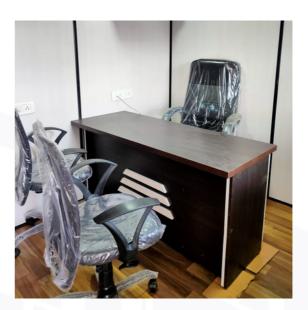

on Top for Leakproof                                                                                                                                                                                                                                                                                                       |
| 21    | Furniture               | 18mm particle board                                                                                                                                                                                                                                                                                                                            |

# STRUCTURAL VIEW













### PORTABLE OFFICE CABINS

#### **Outer View**









#### **Inner View**







### **TOILET CABINS**

**Outer View** 



**Inner View** 



## **SECURITY CABINS**

**Outer View** 



#### **Inner View**



### **ACCOMMODATION**

**Outer View** 



**Inner View** 



### **STORAGE CONTAINER**

**Outer View** 



**Inner View** 







Branches: Mumbai, Hydrabad, Uttar pradesh, Gujarat



Postal address
A/02, Dream Height,
Sonaji Nagar,
Mumbra, Thane 400612.



#### **Factory address**

Survey no: 87, Plot no: 6, Near Khan Compound, Shilphata Thane 400612.