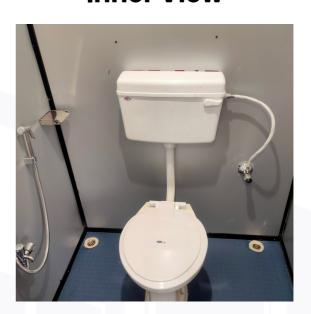

|
| 21    | Furniture               | 18mm particle board                                                                                                                                                                                                                                                                                                                            |

# STRUCTURAL VIEW













### PORTABLE OFFICE CABINS

#### **Outer View**









#### **Inner View**







### **TOILET CABINS**

**Outer View** 



**Inner View** 



## **SECURITY CABINS**

**Outer View** 



#### **Inner View**



### **ACCOMMODATION**

**Outer View** 



**Inner View** 



### **STORAGE CONTAINER**

**Outer View** 



**Inner View** 







Branches: Mumbai, Hydrabad, Uttar pradesh, Gujarat



Postal address
A/02, Dream Height,
Sonaji Nagar,
Mumbra, Thane 400612.



#### **Factory address**

Survey no: 87, Plot no: 6, Near Khan Compound, Shilphata Thane 400612.