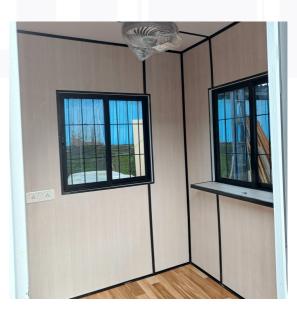

|
| 21    | Furniture               | 18mm particle board                                                                                                                                                                                                                                                                                                                            |

# STRUCTURAL VIEW













### PORTABLE OFFICE CABINS

#### **Outer View**









#### **Inner View**







### **TOILET CABINS**

**Outer View** 



**Inner View** 



## **SECURITY CABINS**

**Outer View** 



#### **Inner View**



### **ACCOMMODATION**

**Outer View** 



**Inner View** 



### **STORAGE CONTAINER**

**Outer View** 



**Inner View** 







Branches: Mumbai, Hydrabad, Uttar pradesh, Gujarat



Postal address
A/02, Dream Height,
Sonaji Nagar,
Mumbra, Thane 400612.



#### **Factory address**

Survey no: 87, Plot no: 6, Near Khan Compound, Shilphata Thane 400612.