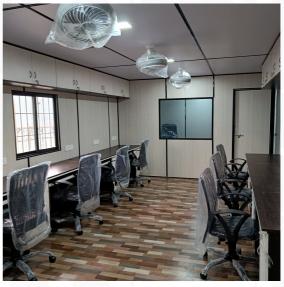

Top for Leakproof                                                                                                                                                                                                                                                                                                       |
| 21    | Furniture               | 18mm particle board                                                                                                                                                                                                                                                                                                                            |

# STRUCTURAL VIEW













### PORTABLE OFFICE CABINS

#### **Outer View**









#### **Inner View**







### **TOILET CABINS**

**Outer View** 



**Inner View** 



## **SECURITY CABINS**

**Outer View** 



#### **Inner View**



### **ACCOMMODATION**

**Outer View** 



**Inner View** 



### **STORAGE CONTAINER**

**Outer View** 



**Inner View** 







Branches: Mumbai, Hydrabad, Uttar pradesh, Gujarat



Postal address
A/02, Dream Height,
Sonaji Nagar,
Mumbra, Thane 400612.



#### **Factory address**

Survey no: 87, Plot no: 6, Near Khan Compound, Shilphata Thane 400612.