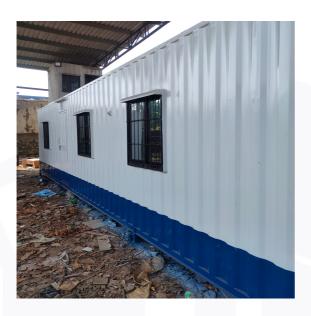

|
| 21    | Furniture               | 18mm particle board                                                                                                                                                                                                                                                                                                                            |

# STRUCTURAL VIEW













### PORTABLE OFFICE CABINS

#### **Outer View**









#### **Inner View**







### **TOILET CABINS**

**Outer View** 



**Inner View** 



## **SECURITY CABINS**

**Outer View** 



#### **Inner View**



### **ACCOMMODATION**

**Outer View** 



**Inner View** 



### **STORAGE CONTAINER**

**Outer View** 



**Inner View** 







Branches: Mumbai, Hydrabad, Uttar pradesh, Gujarat



Postal address
A/02, Dream Height,
Sonaji Nagar,
Mumbra, Thane 400612.



#### **Factory address**

Survey no: 87, Plot no: 6, Near Khan Compound, Shilphata Thane 400612.