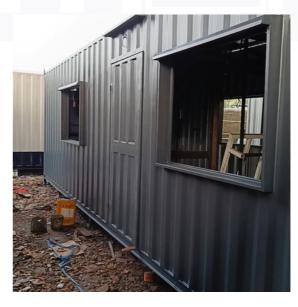

|
| 20    | Additional              | Tar Coal Sheet Used on Top for Leakproof                                                                                                                                                                                                                                                                                                       |
| 21    | Furniture               | 18mm particle board                                                                                                                                                                                                                                                                                                                            |

# STRUCTURAL VIEW













### PORTABLE OFFICE CABINS

#### **Outer View**









#### **Inner View**







### **TOILET CABINS**

**Outer View** 



**Inner View** 



## **SECURITY CABINS**

**Outer View** 



#### **Inner View**



### **ACCOMMODATION**

**Outer View** 



**Inner View** 



### **STORAGE CONTAINER**

**Outer View** 



**Inner View** 







Branches: Mumbai, Hydrabad, Uttar pradesh, Gujarat



Postal address
A/02, Dream Height,
Sonaji Nagar,
Mumbra, Thane 400612.



#### **Factory address**

Survey no: 87, Plot no: 6, Near Khan Compound, Shilphata Thane 400612.