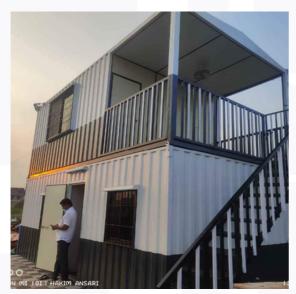

| Tar Coal Sheet Used on Top for Leakproof                                                                                                                                                                                                                                                                                                       |
| 21    | Furniture               | 18mm particle board                                                                                                                                                                                                                                                                                                                            |

# STRUCTURAL VIEW













### PORTABLE OFFICE CABINS

#### **Outer View**









#### **Inner View**







### **TOILET CABINS**

**Outer View** 



**Inner View** 



## **SECURITY CABINS**

**Outer View** 



#### **Inner View**



### **ACCOMMODATION**

**Outer View** 



**Inner View** 



### **STORAGE CONTAINER**

**Outer View** 



**Inner View** 







Branches: Mumbai, Hydrabad, Uttar pradesh, Gujarat



Postal address
A/02, Dream Height,
Sonaji Nagar,
Mumbra, Thane 400612.



#### **Factory address**

Survey no: 87, Plot no: 6, Near Khan Compound, Shilphata Thane 400612.