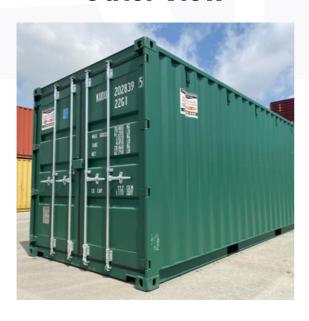

### **STORAGE CONTAINER**

**Outer View** 

**Inner View** 

Branches: Mumbai, Hydrabad, Uttar pradesh, Gujarat

Postal address
A/02, Dream Height,
Sonaji Nagar,
Mumbra, Thane 400612.