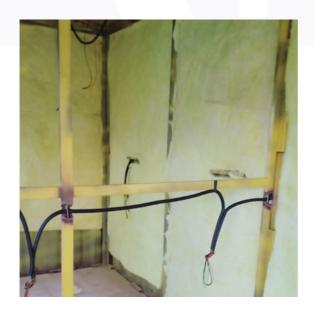

|
| 20    | Additional              | Tar Coal Sheet Used on Top for Leakproof                                                                                                                                                                                                                                                                                                       |
| 21    | Furniture               | 18mm particle board                                                                                                                                                                                                                                                                                                                            |

# STRUCTURAL VIEW













### PORTABLE OFFICE CABINS

#### **Outer View**









#### **Inner View**







### **TOILET CABINS**

**Outer View** 



**Inner View** 



## **SECURITY CABINS**

**Outer View** 



#### **Inner View**



### **ACCOMMODATION**

**Outer View** 



**Inner View** 



### **STORAGE CONTAINER**

**Outer View** 



**Inner View** 







Branches: Mumbai, Hydrabad, Uttar pradesh, Gujarat



Postal address
A/02, Dream Height,
Sonaji Nagar,
Mumbra, Thane 400612.



#### **Factory address**

Survey no: 87, Plot no: 6, Near Khan Compound, Shilphata Thane 400612.