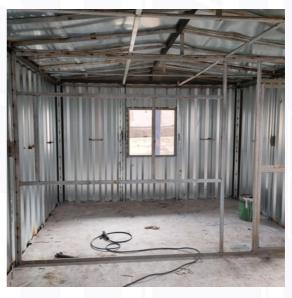

|
| 20    | Additional              | Tar Coal Sheet Used on Top for Leakproof                                                                                                                                                                                                                                                                                                       |
| 21    | Furniture               | 18mm particle board                                                                                                                                                                                                                                                                                                                            |

# STRUCTURAL VIEW













### PORTABLE OFFICE CABINS

#### **Outer View**









#### **Inner View**







### **TOILET CABINS**

**Outer View** 



**Inner View** 



## **SECURITY CABINS**

**Outer View** 



#### **Inner View**



### **ACCOMMODATION**

**Outer View** 



**Inner View** 



### **STORAGE CONTAINER**

**Outer View** 



**Inner View** 







Branches: Mumbai, Hydrabad, Uttar pradesh, Gujarat



Postal address
A/02, Dream Height,
Sonaji Nagar,
Mumbra, Thane 400612.



#### **Factory address**

Survey no: 87, Plot no: 6, Near Khan Compound, Shilphata Thane 400612.