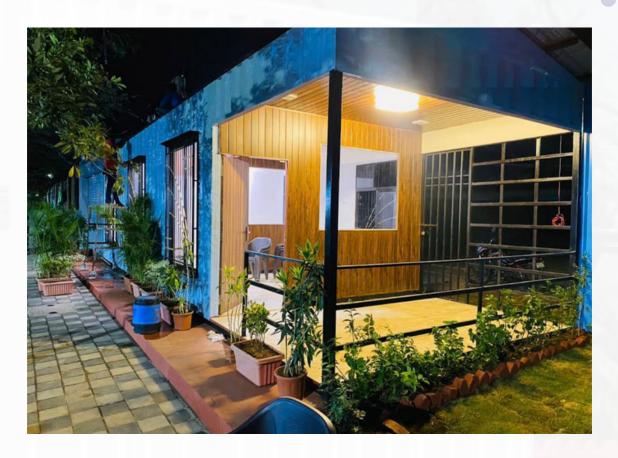

|
| 21    | Furniture               | 18mm particle board                                                                                                                                                                                                                                                                                                                            |

# STRUCTURAL VIEW













### PORTABLE OFFICE CABINS

#### **Outer View**









#### **Inner View**







### **TOILET CABINS**

**Outer View** 



**Inner View** 



## **SECURITY CABINS**

**Outer View** 



#### **Inner View**



### **ACCOMMODATION**

**Outer View** 



**Inner View** 



### **STORAGE CONTAINER**

**Outer View** 



**Inner View** 







Branches: Mumbai, Hydrabad, Uttar pradesh, Gujarat



Postal address
A/02, Dream Height,
Sonaji Nagar,
Mumbra, Thane 400612.



#### **Factory address**

Survey no: 87, Plot no: 6, Near Khan Compound, Shilphata Thane 400612.