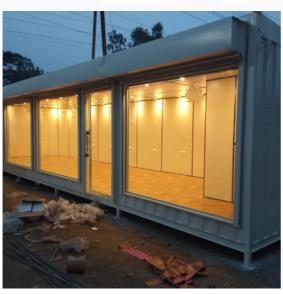

| Tar Coal Sheet Used on Top for Leakproof                                                                                                                                                                                                                                                                                                       |
| 21    | Furniture               | 18mm particle board                                                                                                                                                                                                                                                                                                                            |

# STRUCTURAL VIEW













### PORTABLE OFFICE CABINS

#### **Outer View**









#### **Inner View**







### **TOILET CABINS**

**Outer View** 



**Inner View** 



## **SECURITY CABINS**

**Outer View** 



#### **Inner View**



### **ACCOMMODATION**

**Outer View** 



**Inner View** 



### **STORAGE CONTAINER**

**Outer View** 



**Inner View** 







Branches: Mumbai, Hydrabad, Uttar pradesh, Gujarat



Postal address
A/02, Dream Height,
Sonaji Nagar,
Mumbra, Thane 400612.



#### **Factory address**

Survey no: 87, Plot no: 6, Near Khan Compound, Shilphata Thane 400612.