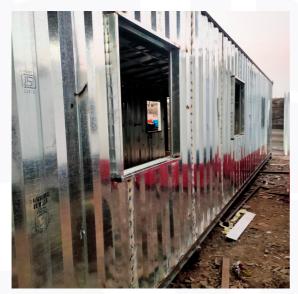

|
| 20    | Additional              | Tar Coal Sheet Used on Top for Leakproof                                                                                                                                                                                                                                                                                                       |
| 21    | Furniture               | 18mm particle board                                                                                                                                                                                                                                                                                                                            |

# STRUCTURAL VIEW













### PORTABLE OFFICE CABINS

#### **Outer View**









#### **Inner View**







### **TOILET CABINS**

**Outer View** 



**Inner View** 



## **SECURITY CABINS**

**Outer View** 



#### **Inner View**



### **ACCOMMODATION**

**Outer View** 



**Inner View** 



### **STORAGE CONTAINER**

**Outer View** 



**Inner View** 







Branches: Mumbai, Hydrabad, Uttar pradesh, Gujarat



Postal address
A/02, Dream Height,
Sonaji Nagar,
Mumbra, Thane 400612.



#### **Factory address**

Survey no: 87, Plot no: 6, Near Khan Compound, Shilphata Thane 400612.